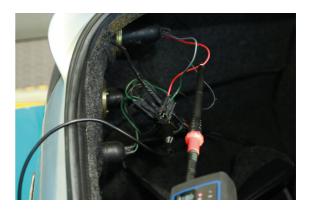

## **Additional Information**

- Multi function power probe and automotive tester with colour screen.
- Voltage measurement range 0 70V DC, DC current range 0 5 amp. Temperature range: -50° to +205°C. Frequency = 0 300kHz (square wave). Resistance range = 0 200kΩ.
- Kit includes one of each: vehicle auxiliary socket connector, long testing probe, wire piercing probe, K type temperature probe and a 6m extension cable.