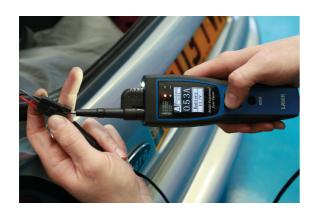

## **Multi-Function Automotive Tester**

Multi-function automotive tester with colour screen and power probe functions. Supplied with 6m extension cable.

## **Additional Information**

- Multi function power probe and automotive tester with colour screen.
- Voltage measurement range 0 70V DC, DC current range 0 5 amp. Temperature range: -50° to +205°C. Frequency = 0 300kHz (square wave). Resistance range = 0 200kΩ.
- Kit includes one of each: vehicle auxiliary socket connector, long testing probe, wire piercing probe, K type temperature probe and a 6m extension cable.