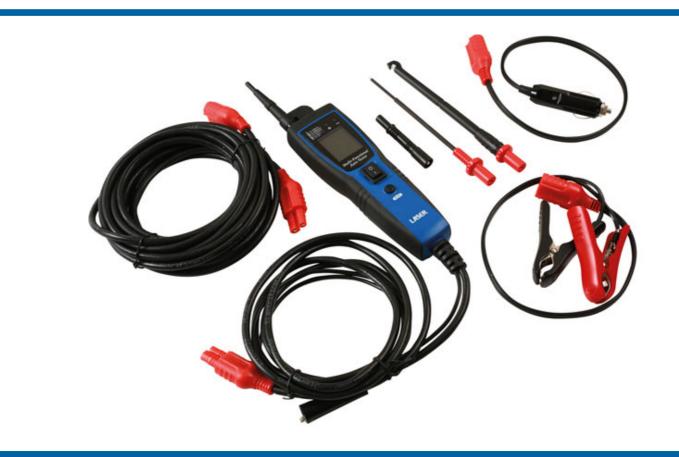

## **Multi-Function Automotive Tester**

Multi-function automotive tester with colour screen and power probe functions. Supplied with 6m extension cable.

## **Additional Information**

- Multi function power probe and automotive tester with colour screen.
- Voltage measurement range 0 70V DC, DC current range 0 5 amp. Temperature range: -50° to +205°C. Frequency = 0 300kHz (square wave). Resistance range = 0 200kΩ.
- Kit includes one of each: vehicle auxiliary socket connector, long testing probe, wire piercing probe, K type temperature probe and a 6m extension cable.

LASER Kamasa Gunson Connect

- Equipped with double fuse protection, internal auto recovery fuse (self reset 60 seconds) = 5 amps; replaceable 20A spade fuse.
- 12-24V power source required. Supplied in storage case with user manual. CE, UKCA & RoHS compliant.