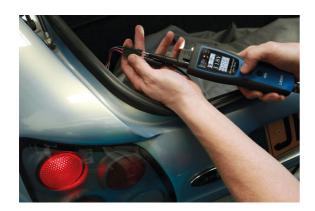

## **Multi-Function Automotive Tester**

Multi-function automotive tester with colour screen and power probe functions. Supplied with 6m extension cable.

## **Additional Information**

- Multi function power probe and automotive tester with colour screen.
- Voltage measurement range 0 70V DC, DC current range 0 5 amp. Temperature range: -50° to +205°C. Frequency = 0 300kHz (square wave). Resistance range = 0 200kΩ.
- Kit includes one of each: vehicle auxiliary socket connector, long testing probe, wire piercing probe, K type temperature probe and a 6m extension cable.