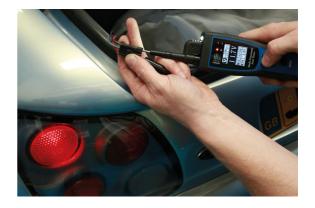

## **Multi-Function Automotive Tester**

Multi-function automotive tester with colour screen and power probe functions. Supplied with 6m extension cable.

## **Additional Information**

- Multi function power probe and automotive tester with colour screen.
- Voltage measurement range 0 70V DC, DC current range 0 5 amp. Temperature range: -50° to +205°C. Frequency = 0 300kHz (square wave). Resistance range = 0 200kΩ.
- Kit includes one of each: vehicle auxiliary socket connector, long testing probe, wire piercing probe, K type temperature probe and a 6m extension cable.