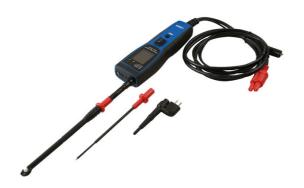

## **Multi-Function Automotive Tester**

Multi-function automotive tester with colour screen and power probe functions. Supplied with 6m extension cable.

## **Additional Information**

- Multi function power probe and automotive tester with colour screen.
- Voltage measurement range 0 70V DC, DC current range 0 5 amp. Temperature range: -50° to +205°C. Frequency = 0 300kHz (square wave). Resistance range = 0 200kΩ.
- Kit includes one of each: vehicle auxiliary socket connector, long testing probe, wire piercing probe, K type temperature probe and a 6m extension cable.

LASER Kamasa Gunson Connect

- Equipped with double fuse protection, internal auto recovery fuse (self reset 60 seconds) = 5 amps; replaceable 20A spade fuse.
- 12-24V power source required. Supplied in storage case with user manual. CE, UKCA & RoHS compliant.